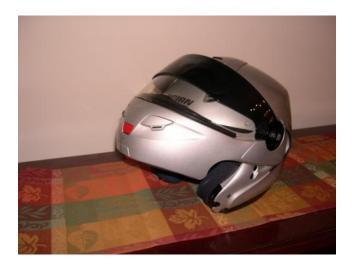

# Chapter Classifieds Bike & Non-Bike Items

Updated: August 16, 2018

 <u>NOLAN</u> N-100 E & N-102 Modular full-shield Flip-up style helmets for sale. I have 1 Sm and 1 Med 2 N-100 E's with headsets. I only have 1 N-102, Small, and it doesn't have a headset. These helmets were used very little, and they're in perfect condition. All accessories, and manuals are with the helmets. I would like to have &99.<sup>95</sup> ea., and this is less than <sup>1</sup>/<sub>3</sub> what I purchased them for. If you're interested , contact me. If you've got a deal I can't refuse, let's talk. Ronnie at 706-340-7320 or Email: <u>ronniev@bellsouth.net</u>. (SEE PICTURES BELOW)

NOLAN-N100E\_Sm.&Md. With Headsets

NOLAN-N102\_Sm. No Headset