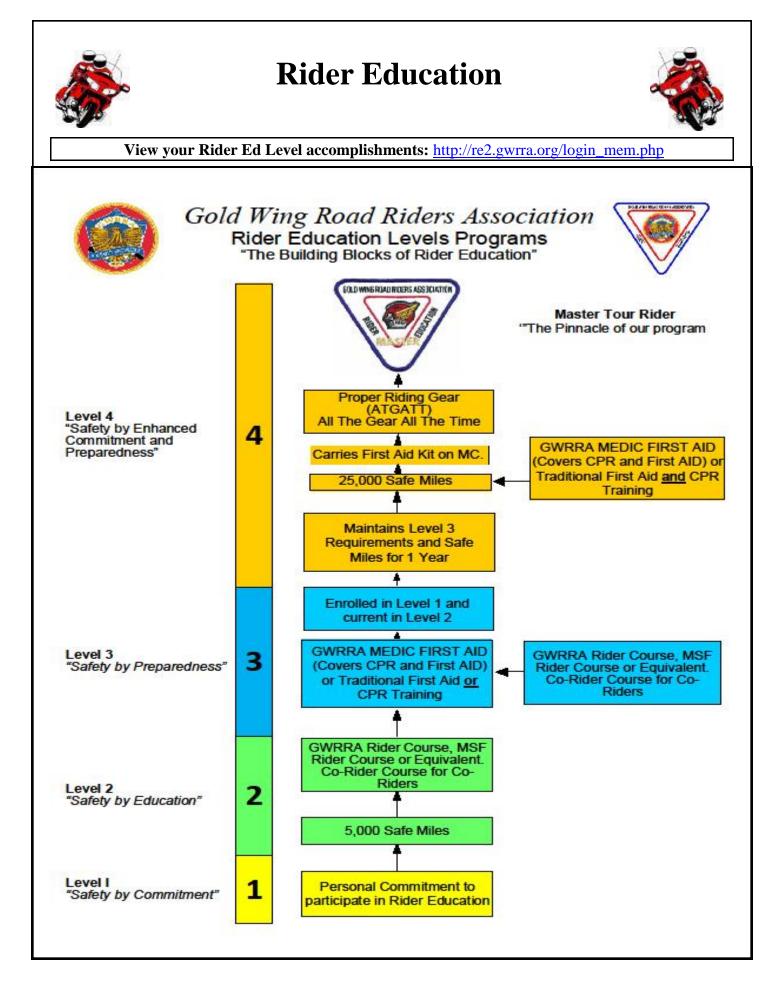

it and talk, play cards and games, put puzzles together and even color with one of our vendors. It was a great time of fun and fellowship.

With the rain most of us missed out on the facility's outdoor activities and beautiful Lake Louise. Some were able to enjoy the lake during the Chapter Challenge, but I personally wanted to go to the Military Museum in Toccoa. We had several to ride over for a guided tour of the Museum, a very worthwhile and interesting place to visit.

Perhaps next time the weather will be better and we can get out and enjoy the beautiful scenery in the North GA Mountains. There are some great motorcycle rides in these hills.

Linda Watkins

As always Ride safe.

Frank & Melinda Brothers Georgia District Educators, MEDIC Coordinators, Certified University Instructor





**Doris & Rob Dougher Chapter Ride Coordinators** 



RIDE SAFE....Rob & Doris Dougher....See you at the next meeting.

| <u>Lets Take A Ride</u>   |  |  |  |  |  |  |
|---------------------------|--|--|--|--|--|--|
| Fill in any information   |  |  |  |  |  |  |
| Places to go:             |  |  |  |  |  |  |
| Day for a Ride:           |  |  |  |  |  |  |
| Time for a ride:          |  |  |  |  |  |  |
| Call 708-481-6866 or Text |  |  |  |  |  |  |

Rob Dougher Chapter I-2 Ride Coordinator

#### **Gold Wing Road Riders Association**







Up Coming Events



| GA District, 2018 Chilly Willy & Officer's Conference, Toccoa, GA                                                                                                                                       | January, 27    |
|-----