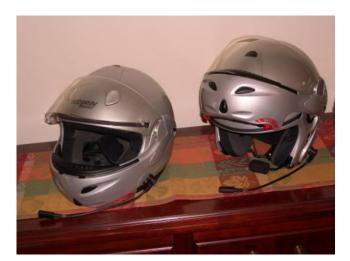

# Chapter Classifieds Bike & Non-Bike Items

Updated: August 16, 2018

 <u>NOLAN</u> N-100 E & N-102 Modular full-shield Flip-up style helmets for sale. I have 1 Sm and 1 Med 2 N-100 E's with headsets. I only have 1 N-102, Small, and it doesn't have a headset. These helmets were used very little, and they're in perfect condition. All accessories, and manuals are with the helmets. I would like to have &99.<sup>95</sup> ea., and this is less than <sup>1</sup>/<sub>3</sub> what I purchased them for. If you're interested , contact me. If you've got a deal I can't refuse, let's talk. Ronnie at 706-340-7320 or Email: <u>ronniev@bellsouth.net</u>. (SEE PICTURES BELOW)

NOLAN-N100E\_Sm.&Md. With Headsets

NOLAN-N102\_Sm. No Headset