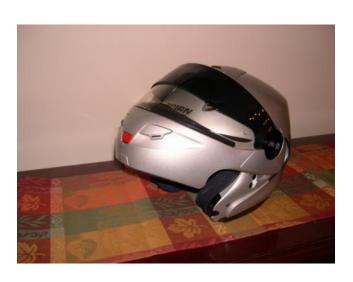

# Chapter Classifieds Bike & Non-Bike Items

**Updated: May 16, 2018** 

1. NOLAN N-100 E & N-102 Modular full-shield Flip-up style helmets for sale. I have 1 Sm and 1 Med 2 N-100 E's with headsets. I only have 1 N-102, Small, and it doesn't have a headset. These helmets were used very little, and they're in perfect condition. All accessories, and manuals are with the helmets. I would like to have &99. 95 ea., and this is less than 1/3 what I purchased them for. If you're interested, contact me. If you've got a deal I can't refuse, let's talk. Ronnie at 706-340-7320 or Email: ronniev@bellsouth.net. (SEE PICTURES BELOW)

NOLAN-N100E\_Sm.&Md. With Headsets

NOLAN-N102\_Sm.
No Headset