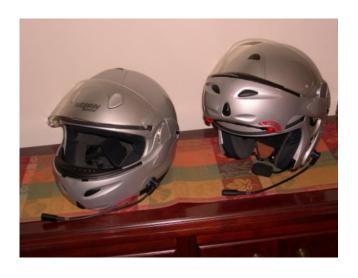

# Chapter Classifieds Bike & Non-Bike Items

**Updated: May 16, 2018** 

1. NOLAN N-100 E & N-102 Modular full-shield Flip-up style helmets for sale. I have 1 Sm and 1 Med 2 N-100 E's with headsets. I only have 1 N-102, Small, and it doesn't have a headset. These helmets were used very little, and they're in perfect condition. All accessories, and manuals are with the helmets. I would like to have &99. 95 ea., and this is less than 1/3 what I purchased them for. If you're interested, contact me. If you've got a deal I can't refuse, let's talk. Ronnie at 706-340-7320 or Email: ronniev@bellsouth.net. (SEE PICTURES BELOW)

NOLAN-N100E\_Sm.&Md. With Headsets

NOLAN-N102\_Sm.
No Headset