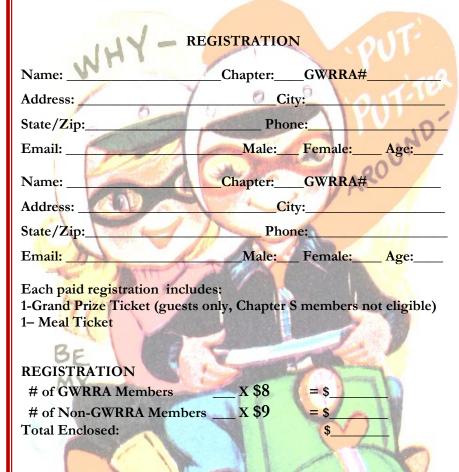

BE THERE, OR BE SQUARE!

For more information, contact :

Pat & Craig Whitehouse 770-867-2649 chopbev47@comcast.net

Mail your check & registration form to:

Jean Bernius 1017 Bowman Way Winder GA 30680 770-867-6423 You Are Invited to attend the

## **GWRRA GA-S** Sweetheart Fun Day

Saturday, February 13, 2016 Midway Christian Church 1406 Hog Mountain Road Winder GA 30680

GA District

Region "A"

## A meal will be provided for you

and your Valentine!

Door Prizes Silent Auction 50/25/15/10 \$\$ Prizes for Chapter Challenge Winners

Join us at 10:00 a.m. for games, fun and fellowship! Our Closing Ceremonies will begin at 1:30 p.m. and will end with our prize drawings.



WAIVER: I/we agree to hold harmless GWRRA, co-sponsoring organizations and any property owners for any loss or injury to self or property in which I/we become involved by reason of participation at this event.

Rider:

**Co-Rider** 

\_Date:\_

Date: